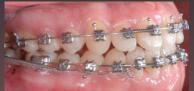

- Introduction to TADs
  - TAD design
- Insertion technique
- Preferred insertion sites
  - Troubleshooting