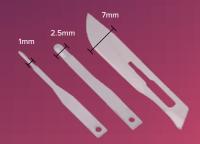

# Shapes That Change Your Outcomes

Specially designed for use in Endodontic Microsurgery.

Narrow blades are 60% smaller than Standard, improving visibility under a microscope and allowing for more precise incisions.

Size comparison of Narrow, Standard and traditional scalpel.