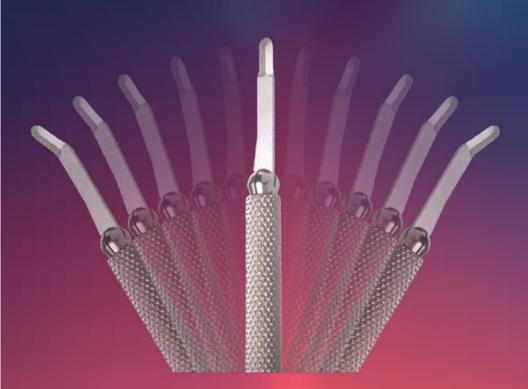

# Shapes That Change Your Outcomes

Specially designed for use in Endodontic Microsurgery.

Narrow blades are 60% smaller than Standard, improving visibility under a microscope and allowing for more precise incisions.

Size comparison of Narrow, Standard and traditional scalpel.