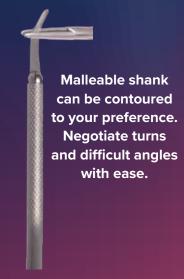

# Shapes That Change Your Outcomes

Specially designed for use in Endodontic Microsurgery.

Narrow blades are 60% smaller than Standard, improving visibility under a microscope and allowing for more precise incisions.